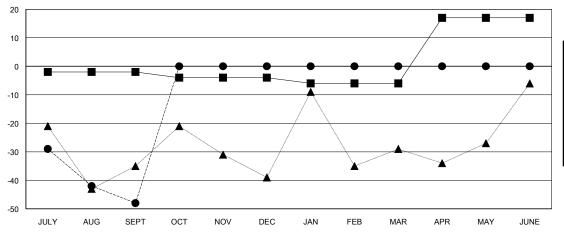

## GOALS AND ACTUAL NEW CLUBS CUMULATIVE

| _                                 |  |
|-----------------------------------|--|
| - ■ - MEMBER GROWTH NET GOAL      |  |
| - ● - MEMBER GROWTH ACTUAL        |  |
| - ▲ - LAST YEAR MEMBERSHIP ACTUAL |  |
|                                   |  |
|                                   |  |
|                                   |  |