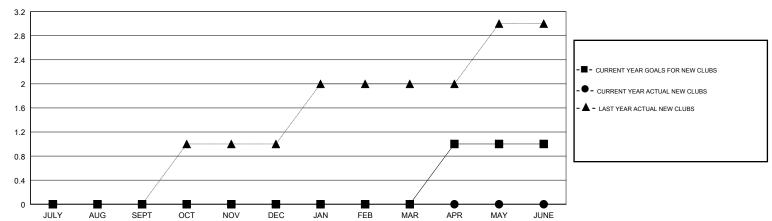

## GOALS AND ACTUAL NEW CLUBS CUMULATIVE

| _                                 |  |
|-----------------------------------|--|
| - ■ - MEMBER GROWTH NET GOAL      |  |
| - ● - MEMBER GROWTH ACTUAL        |  |
| - ▲ - LAST YEAR MEMBERSHIP ACTUAL |  |
|                                   |  |
|                                   |  |
|                                   |  |